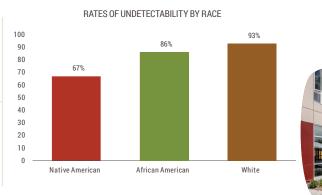

# DOES OUR HOUSING IMPROVE HEALTH?

Yes! If we can keep people housed, rates of undetectability rise from an average of 74% upon admission to an average of around 90%. Once undetectable, people can not pass the virus on to a sexual partner.

# **HOW CAN WE IMPROVE?**

In 2019, 90% of all our residents in total were undetectable compared to 64% in Minnesota. What we're doing is working, but we can do more. We are looking at sub-populations, and have found race-related gaps. We're conducting education and looking at strategies to address these disparities.